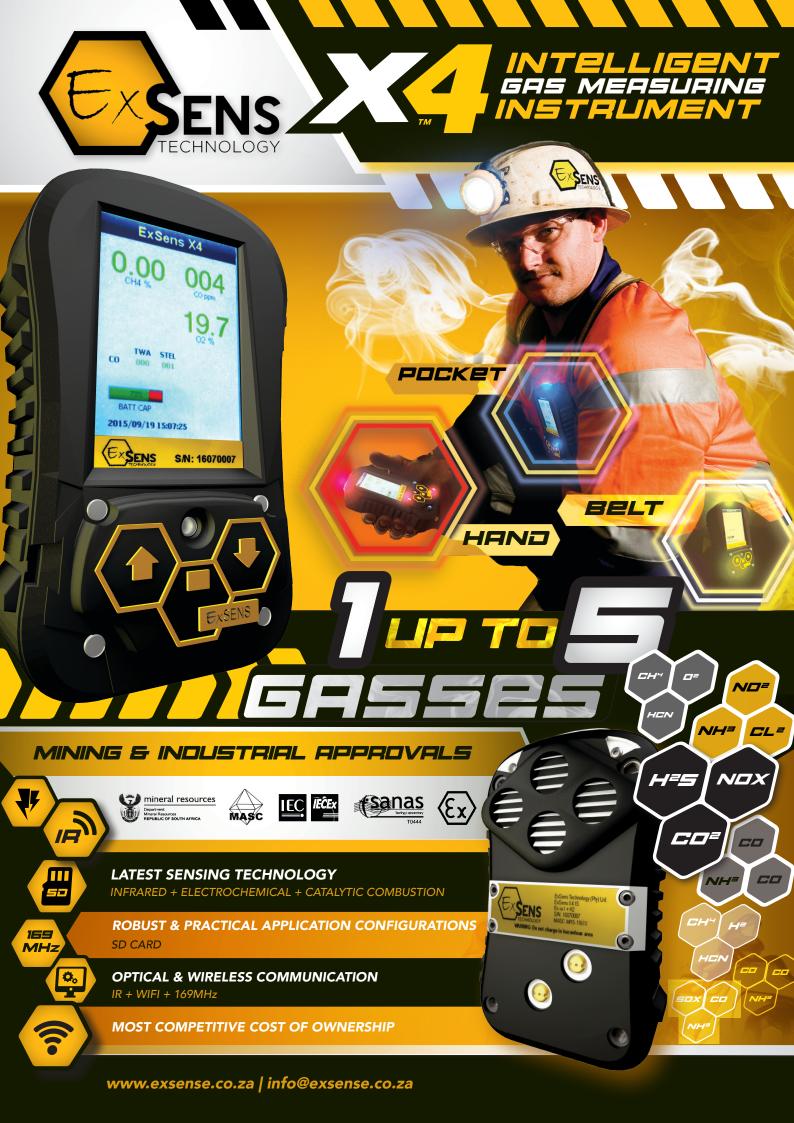

## EXSENS INTELLIGENT GAS MEASURING INSTRUMENT

## FEATURES & Accessories

- 4x Dedicated gas ports (1-5 gasses)
- **5**x Simultaneous gas measurements
- **D** Battery life: up to 24HRS
- SD Memory storage: up to 4GB
- **Graphic colour display: Mimics/Video**
- > Remote outstation logging
- Audio alarm: Greather than 85db
- Visual alarm: Colour coded (omni-directional)
- > Vibrating alarm (Optional)
- Real time gas graph
- Self diagnostics
- > Programmable calibration interval warnings
- ➤ Measure Mesh 100 TM
- Radio link: Vehicle | Machine | Cap-lamp
- > RF Range: up to 200m
- Rugged rubber over molding
- Water resistant design
- Very compact 126mm x78mm x43mm
- Light Weight
- Warranty 12 Months (T&Cs)
- > Fixed price SLA available
- IS Approved: Ex ia I/IIC T4